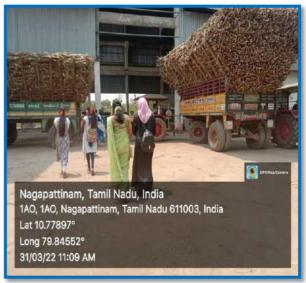

#### One day Industrial Visit to Arignar Anna Sugar Factory

#### **Chief Executive**

Arignar Anna Sugar Factory, Tanjore.

Sir,

**Sub**: Industrial Visit - Permission sought - UG/PG Economics

Students - ADM College, Nagapattinam Reg.

We wish to undertake an industrial visit to Sugar Factory Tanjore by UG/PG Students of 100 Girls along with 8 Teaching faculties to acquire practical knowledge on organization set up, management and functionalities of Sugar Factory Tanjore.

#### The Principal

ADM.College for Women,

Nagapattinam-611001

Sir,

**SUB**: Requisition of Permission-Industrial Visit- Arignar Anna Sugar Factory Thanjavur -UG/PG Students

We wish to undertake an industrial visit to Arignar Anna Sugar Factory Thanjavur on 28.03.2022 to UG/PG Students 60 Girls along with 4 Teaching faculties to acquire practical knowledge on organization set up, management and functionalities of Arignar Anna Sugar Factory. More over our curriculum also focuses on engaging the students in practical experiences to observe the implementation what they are taught in College class rooms. In this regard we obtained necessary undertakings from their parents to precede the visit. Hence, I request your permission to undertake one day Industrial Visit to Arignar Anna Sugar Factory may be accorded. The list of students participating visit with staff accompanying is enclosed for your perusal.