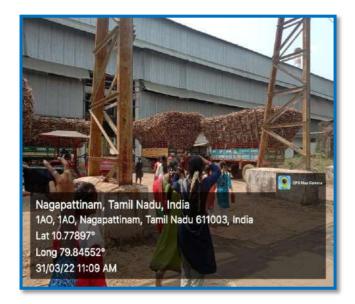

#### One day Industrial Visit to Arignar Anna Sugar Factory

#### **Chief Executive**

Arignar Anna Sugar Factory, Tanjore.

Sir,

**Sub**: Industrial Visit - Permission sought - UG/PG Economics

Students - ADM College, Nagapattinam Reg.

We wish to undertake an industrial visit to Sugar Factory Tanjore by UG/PG Students of 100 Girls along with 8 Teaching faculties to acquire practical knowledge on organization set up, management and functionalities of Sugar Factory Tanjore.

#### The Principal

ADM.College for Women,

Nagapattinam-611001

Sir,

**SUB**: Requisition of Permission-Industrial Visit- Arignar Anna Sugar Factory Thanjavur -UG/PG Students

We wish to undertake an industrial visit to Arignar Anna Sugar Factory Thanjavur on 28.03.2022 to UG/PG Students 60 Girls along with 4 Teaching faculties to acquire practical knowledge on organization set up, management and functionalities of Arignar Anna Sugar Factory. More over our curriculum also focuses on engaging the students in practical experiences to observe the implementation what they are taught in College class rooms. In this regard we obtained necessary undertakings from their parents to precede the visit. Hence, I request your permission to undertake one day Industrial Visit to Arignar Anna Sugar Factory may be accorded. The list of students participating visit with staff accompanying is enclosed for your perusal.