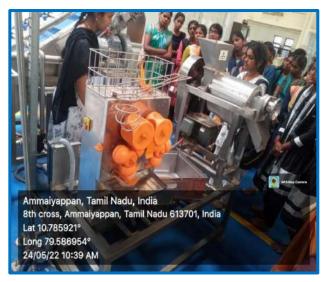

#### One day Industrial Visit to Arignar Anna Sugar Factory

#### **Chief Executive**

Arignar Anna Sugar Factory, Tanjore.

Sir,

**Sub**: Industrial Visit - Permission sought - UG/PG Economics

Students - ADM College, Nagapattinam Reg.

We wish to undertake an industrial visit to Sugar Factory Tanjore by UG/PG Students of 100 Girls along with 8 Teaching faculties to acquire practical knowledge on organization set up, management and functionalities of Sugar Factory Tanjore.

#### The Principal

ADM.College for Women,

Nagapattinam-611001

Sir,

**SUB**: Requisition of Permission-Industrial Visit- Arignar Anna Sugar Factory Thanjavur -UG/PG Students

We wish to undertake an industrial visit to Arignar Anna Sugar Factory Thanjavur on 28.03.2022 to UG/PG Students 60 Girls along with 4 Teaching faculties to acquire practical knowledge on organization set up, management and functionalities of Arignar Anna Sugar Factory. More over our curriculum also focuses on engaging the students in practical experiences to observe the implementation what they are taught in College class rooms. In this regard we obtained necessary undertakings from their parents to precede the visit. Hence, I request your permission to undertake one day Industrial Visit to Arignar Anna Sugar Factory may be accorded. The list of students participating visit with staff accompanying is enclosed for your perusal.