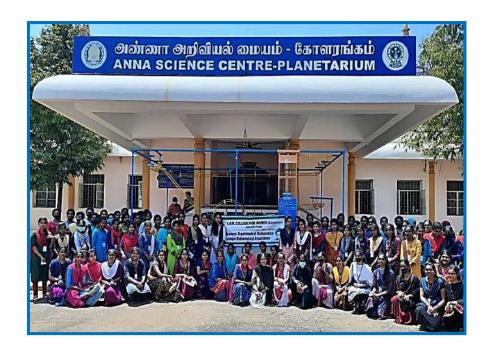

#### FIELD TRIP TO CHOLA HERITAGE SITE

#### HISTORICAL IMPORTANCE OF SEMBIAN MADEVI KAILASANADAR TEMPLE

DATE : 28.02.2022

TIME : 10.00 AM TO 4.00 PM

RESOURCE PERSON: DR. G. EZHILADHIRAI,

Former HOD of History,

Department of History,

A.D.M. College for Women

#### **Minutes:**

Department of History, Humanities Association conducted field visit to Chola Heritage site Sembiyan Madevi on 28/02/2022. Mrs. R. Alamelu, Welcomed and introduced the Resource Person.. Dr. Mrs. G.Ezhil Adirai, among the students. She enlightened the students about the historical importance, Inscriptions, History of the temple, Sculptures, and Architectural evidences of Sembiyan Madevi Temple. Dr. G. Anbarasi, Mrs. S. Mala, & Dr. R. Devi and 78 UG History students attended and gained Knowledge by this field visit.