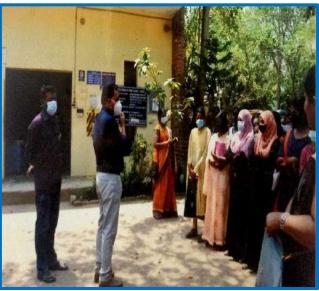

#### **Minutes:**

Department of History, Humanities Association conducted field visit to Chola Heritage site Sembiyan Madevi on 28/02/2022. Mrs. R. Alamelu, Welcomed and introduced the Resource Person.. Dr. Mrs. G.Ezhil Adirai, among the students. She enlightened the students about the historical importance, Inscriptions, History of the temple, Sculptures, and Architectural evidences of Sembiyan Madevi Temple. Dr. G. Anbarasi, Mrs. S. Mala, & Dr. R. Devi and 78 UG History students attended and gained Knowledge by this field visit.