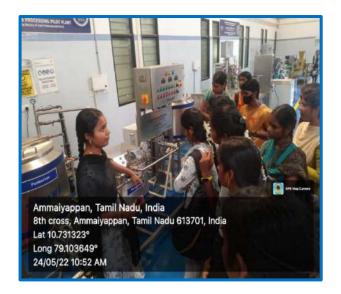

#### One day Industrial Visit to Arignar Anna Sugar Factory

#### **Chief Executive**

Arignar Anna Sugar Factory, Tanjore.

Sir,

**Sub**: Industrial Visit - Permission sought - UG/PG Economics

Students - ADM College, Nagapattinam Reg.

We wish to undertake an industrial visit to Sugar Factory Tanjore by UG/PG Students of 100 Girls along with 8 Teaching faculties to acquire practical knowledge on organization set up, management and functionalities of Sugar Factory Tanjore.

#### The Principal

ADM.College for Women,

Nagapattinam-611001

Sir,

**SUB**: Requisition of Permission-Industrial Visit- Arignar Anna Sugar Factory Thanjavur -UG/PG Students

We wish to undertake an industrial visit to Arignar Anna Sugar Factory Thanjavur on 28.03.2022 to UG/PG Students 60 Girls along with 4 Teaching faculties to acquire practical knowledge on organization set up, management and functionalities of Arignar Anna Sugar Factory. More over our curriculum also focuses on engaging the students in practical experiences to observe the implementation what they are taught in College class rooms. In this regard we obtained necessary undertakings from their parents to precede the visit. Hence, I request your permission to undertake one day Industrial Visit to Arignar Anna Sugar Factory may be accorded. The list of students participating visit with staff accompanying is enclosed for your perusal.