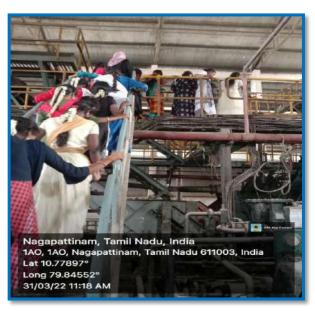

#### One day Industrial Visit to Arignar Anna Sugar Factory

#### **Chief Executive**

Arignar Anna Sugar Factory, Tanjore.

Sir,

**Sub**: Industrial Visit - Permission sought - UG/PG Economics

Students - ADM College, Nagapattinam Reg.

We wish to undertake an industrial visit to Sugar Factory Tanjore by UG/PG Students of 100 Girls along with 8 Teaching faculties to acquire practical knowledge on organization set up, management and functionalities of Sugar Factory Tanjore.

#### The Principal

ADM.College for Women,

Nagapattinam-611001

Sir,

**SUB**: Requisition of Permission-Industrial Visit- Arignar Anna Sugar Factory Thanjavur -UG/PG Students

We wish to undertake an industrial visit to Arignar Anna Sugar Factory Thanjavur on 28.03.2022 to UG/PG Students 60 Girls along with 4 Teaching faculties to acquire practical knowledge on organization set up, management and functionalities of Arignar Anna Sugar Factory. More over our curriculum also focuses on engaging the students in practical experiences to observe the implementation what they are taught in College class rooms. In this regard we obtained necessary undertakings from their parents to precede the visit. Hence, I request your permission to undertake one day Industrial Visit to Arignar Anna Sugar Factory may be accorded. The list of students participating visit with staff accompanying is enclosed for your perusal.