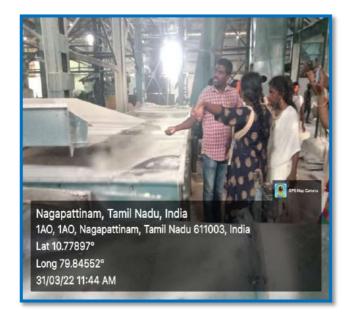

#### One day Industrial Visit to Arignar Anna Sugar Factory

#### **Chief Executive**

Arignar Anna Sugar Factory, Tanjore.

Sir,

**Sub**: Industrial Visit - Permission sought - UG/PG Economics

Students - ADM College, Nagapattinam Reg.

We wish to undertake an industrial visit to Sugar Factory Tanjore by UG/PG Students of 100 Girls along with 8 Teaching faculties to acquire practical knowledge on organization set up, management and functionalities of Sugar Factory Tanjore.

#### The Principal

ADM.College for Women,

Nagapattinam-611001

Sir,

**SUB**: Requisition of Permission-Industrial Visit- Arignar Anna Sugar Factory Thanjavur -UG/PG Students

We wish to undertake an industrial visit to Arignar Anna Sugar Factory Thanjavur on 28.03.2022 to UG/PG Students 60 Girls along with 4 Teaching faculties to acquire practical knowledge on organization set up, management and functionalities of Arignar Anna Sugar Factory. More over our curriculum also focuses on engaging the students in practical experiences to observe the implementation what they are taught in College class rooms. In this regard we obtained necessary undertakings from their parents to precede the visit. Hence, I request your permission to undertake one day Industrial Visit to Arignar Anna Sugar Factory may be accorded. The list of students participating visit with staff accompanying is enclosed for your perusal.