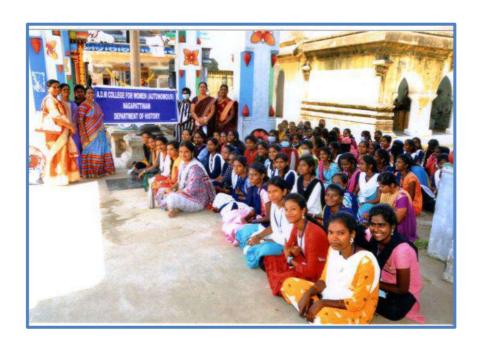

#### **Minutes:**

Department of History, Humanities Association conducted field visit to Chola Heritage site Sembiyan Madevi on 28/02/2022. Mrs. R. Alamelu, Welcomed and introduced the Resource Person.. Dr. Mrs. G.Ezhil Adirai, among the students. She enlightened the students about the historical importance, Inscriptions, History of the temple, Sculptures, and Architectural evidences of Sembiyan Madevi Temple. Dr. G. Anbarasi, Mrs. S. Mala, & Dr. R. Devi and 78 UG History students attended and gained Knowledge by this field visit.