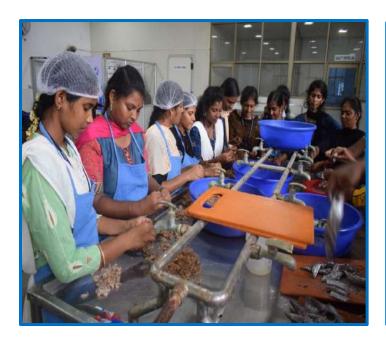

#### One day Industrial Visit to Arignar Anna Sugar Factory

#### **Chief Executive**

Arignar Anna Sugar Factory, Tanjore.

Sir,

**Sub**: Industrial Visit - Permission sought - UG/PG Economics

Students - ADM College, Nagapattinam Reg.

We wish to undertake an industrial visit to Sugar Factory Tanjore by UG/PG Students of 100 Girls along with 8 Teaching faculties to acquire practical knowledge on organization set up, management and functionalities of Sugar Factory Tanjore.