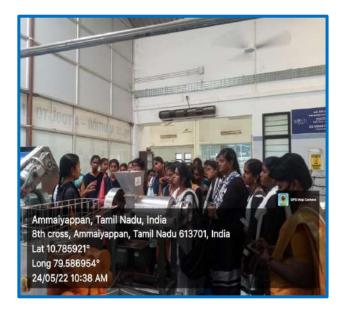

#### **Minutes:**

Department of History, Humanities Association conducted field visit to Chola Heritage site Sembiyan Madevi on 28/02/2022. Mrs. R. Alamelu, Welcomed and introduced the Resource Person.. Dr. Mrs. G.Ezhil Adirai, among the students. She enlightened the students about the historical importance, Inscriptions, History of the temple, Sculptures, and Architectural evidences of Sembiyan Madevi Temple. Dr. G. Anbarasi, Mrs. S. Mala, & Dr. R. Devi and 78 UG History students attended and gained Knowledge by this field visit.