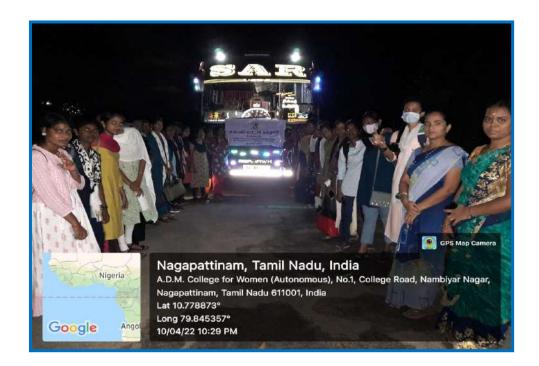

#### **Minutes:**

Department of History, Humanities Association conducted field visit to Chola Heritage site Sembiyan Madevi on 28/02/2022. Mrs. R. Alamelu, Welcomed and introduced the Resource Person.. Dr. Mrs. G.Ezhil Adirai, among the students. She enlightened the students about the historical importance, Inscriptions, History of the temple, Sculptures, and Architectural evidences of Sembiyan Madevi Temple. Dr. G. Anbarasi, Mrs. S. Mala, & Dr. R. Devi and 78 UG History students attended and gained Knowledge by this field visit.