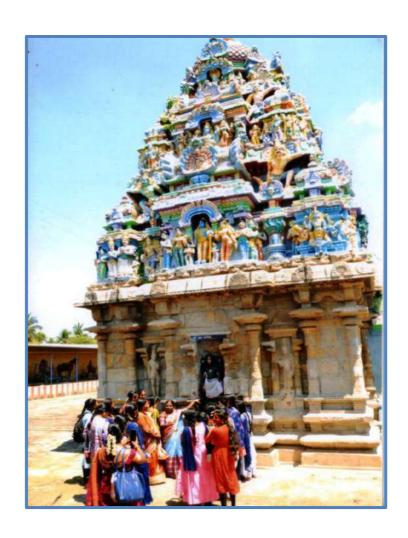

#### HISTORICAL IMPORTANCE OF SEMBIAN MADEVI KAILASANADAR TEMPLE

DATE : 28.02.2022

TIME : 10.00 AM TO 4.00 PM

RESOURCE PERSON: DR. G. EZHILADHIRAI,

Former HOD of History,

Department of History,

A.D.M. College for Women

#### **Minutes:**

Department of History, Humanities Association conducted field visit to Chola Heritage site Sembiyan Madevi on 28/02/2022. Mrs. R. Alamelu, Welcomed and introduced the Resource Person.. Dr. Mrs. G.Ezhil Adirai, among the students. She enlightened the students about the historical importance, Inscriptions, History of the temple, Sculptures, and Architectural evidences of Sembiyan Madevi Temple. Dr. G. Anbarasi, Mrs. S. Mala, & Dr. R. Devi and 78 UG History students attended and gained Knowledge by this field visit.