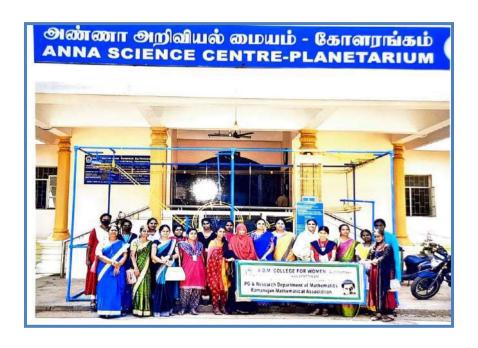

#### FIELD TRIP TO CHOLA HERITAGE SITE

#### HISTORICAL IMPORTANCE OF SEMBIAN MADEVI KAILASANADAR TEMPLE

DATE : 28.02.2022

TIME : 10.00 AM TO 4.00 PM

RESOURCE PERSON: DR. G. EZHILADHIRAI,

Former HOD of History,

Department of History,

A.D.M. College for Women

#### **Minutes:**

Department of History, Humanities Association conducted field visit to Chola Heritage site Sembiyan Madevi on 28/02/2022. Mrs. R. Alamelu, Welcomed and introduced the Resource Person.. Dr. Mrs. G.Ezhil Adirai, among the students. She enlightened the students about the historical importance, Inscriptions, History of the temple, Sculptures, and Architectural evidences of Sembiyan Madevi Temple. Dr. G. Anbarasi, Mrs. S. Mala, & Dr. R. Devi and 78 UG History students attended and gained Knowledge by this field visit.